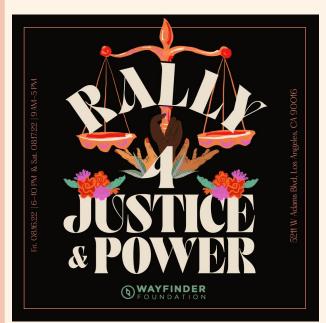

# LOGO

Primary Logo  $\mid$  A black woman's fist holds up a justice scale, while two other women hands hold up a side of the scale

Alt Versions When Needed