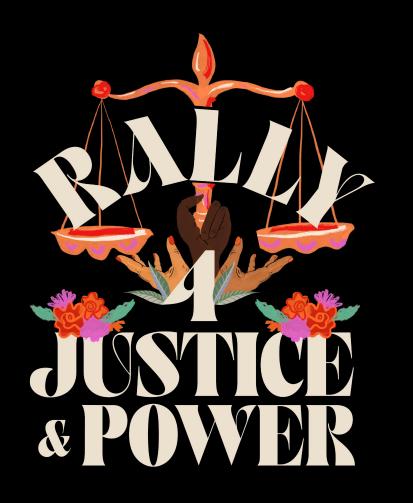

STYLE GUIDE

# LOGO



Primary Logo  $\mid$  A black woman's fist holds up a justice scale, while two other women hands hold up a side of the scale





Alt Versions When Needed









# COLOR STATES



#### YOUR HEADLINE FONT IS LOSTA FRIDA

Primary Font

#### Your Subhead Font Is Losta Frida Regular

Secondary For

Your body font is Hatton Light.
Lorem ipsum dolor sit amet,
consectetuer adipiscing elit, sed
diam nonummy nibh euismod.

Body Fon

### ABCDEFG HIJKLMN OPQRSTU VWXYZ

PRIMARY FONT

Losta Frida Black

Primary For

Lowercase

Uppercase

1 2 3 4 5 6 7 8 9

## ABCDEF GHIJKLM NOPQRS TUVWXYZ

BODY FONT

Hatton Light

Body Font

Lowercase

Uppercase

1 2 3 4 5 6 7 8 9









## IN USE



Friday, August 16, 2022 6:00 – 10:00 PM

Saturday, August 17, 2022 9:00 AM - 5:00 PM

5211 W Adams Blvd, Los Angeles, CA 90016