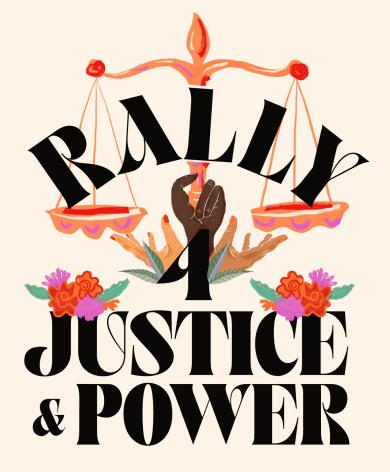

STYLE GUIDE

# LOGO



Primary Logo  $\mid$  A black woman's fist holds up a justice scale, while two other women hands hold up a side of the scale





Alt Versions When Needed









# COLOR STATES



#### YOUR HEADLINE FONT IS LOSTA FRIDA

Primary Font

#### Your Subhead Font Is Losta Frida Regular

Secondary For

Your body font is Hatton Light.
Lorem ipsum dolor sit amet,
consectetuer adipiscing elit, sed
diam nonummy nibh euismod.

Body Fon

### ABCDEFG HIJKLMN OPQRSTU VWXYZ

PRIMARY FONT

Losta Frida Black

Primary For

Lowercase

Uppercase

1 2 3 4 5 6 7 8 9

## ABCDEF GHIJKLM NOPQRS TUVWXYZ

BODY FONT

Hatton Light

Body Font

Lowercase

Uppercase

1 2 3 4 5 6 7 8 9









## IN USE



Friday, August 16, 2022 6:00 – 10:00 PM

Saturday, August 17, 2022 9:00 AM - 5:00 PM

5211 W Adams Blvd, Los Angel