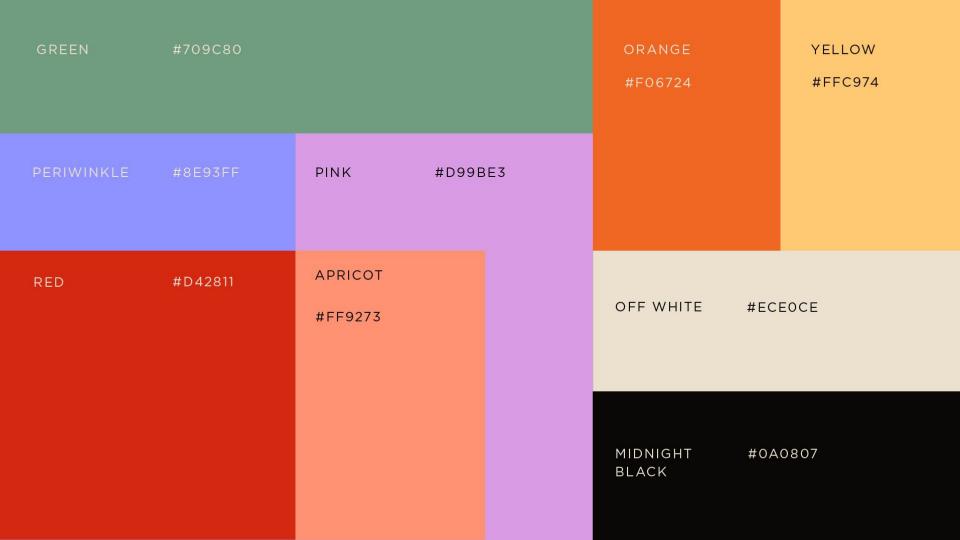

STYLE GUIDE

# LOGO



Primary Logo  $\mid$  A black woman's fist holds up a justice scale, while two other women hands hold up a side of the scale





Alt Versions When Needed









# COLOR STATES



#### YOUR HEADLINE FONT IS LOSTA FRIDA

Primary Font

#### Your Subhead Font Is Losta Frida Regular

Secondary For

Your body font is Hatton Light.
Lorem ipsum dolor sit amet,
consectetuer adipiscing elit, sed
diam nonummy nibh euismod.

Body Fon

### ABCDEFG HIJKLMN OPQRSTU VWXYZ

PRIMARY FONT

Losta Frida Black

Primary For

Lowercase

Uppercase

1 2 3 4 5 6 7 8 9

## ABCDEF GHIJKLM NOPQRS TUVWXYZ

BODY FONT

Hatton Light

Body Font

Lowercase

Uppercase

1 2 3 4 5 6 7 8 9









## IN USE



Friday, August 16, 2022 6:00 – 10:00 PM

Saturday, August 17, 2022 9:00 AM - 5:00 PM

5211 W Adams Blvd, Los Angeles, CA 90016