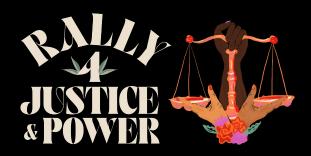

# LOGO

Primary Logo  $\mid$  A black woman's fist holds up a justice scale, while two other women hands hold up a side of the scale

Alt Versions When Needed