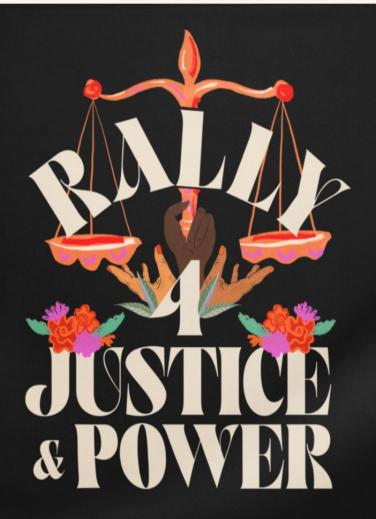

# LOGO

Primary Logo  $\mid$  A black woman's fist holds up a justice scale, while two other women hands hold up a side of the scale

Alt Versions When Needed