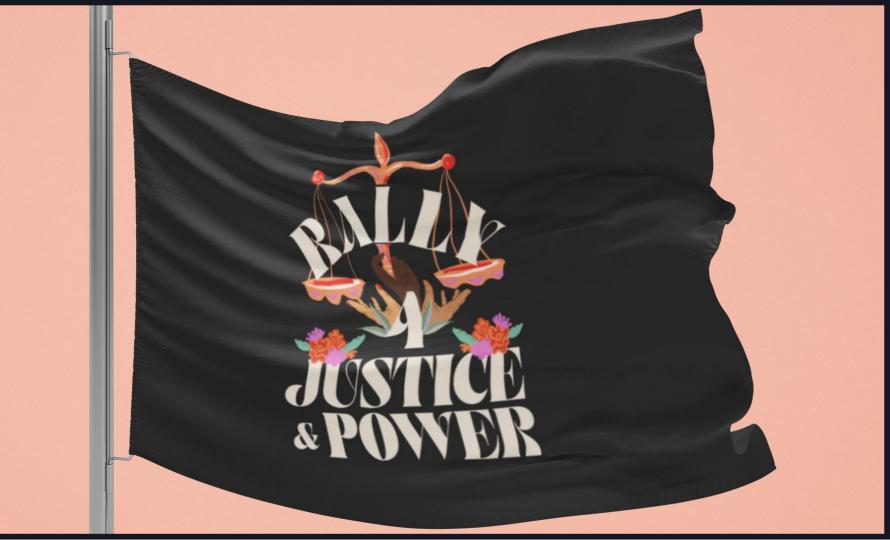

# LOGO

Primary Logo  $\mid$  A black woman's fist holds up a justice scale, while two other women hands hold up a side of the scale

Alt Versions When Needed