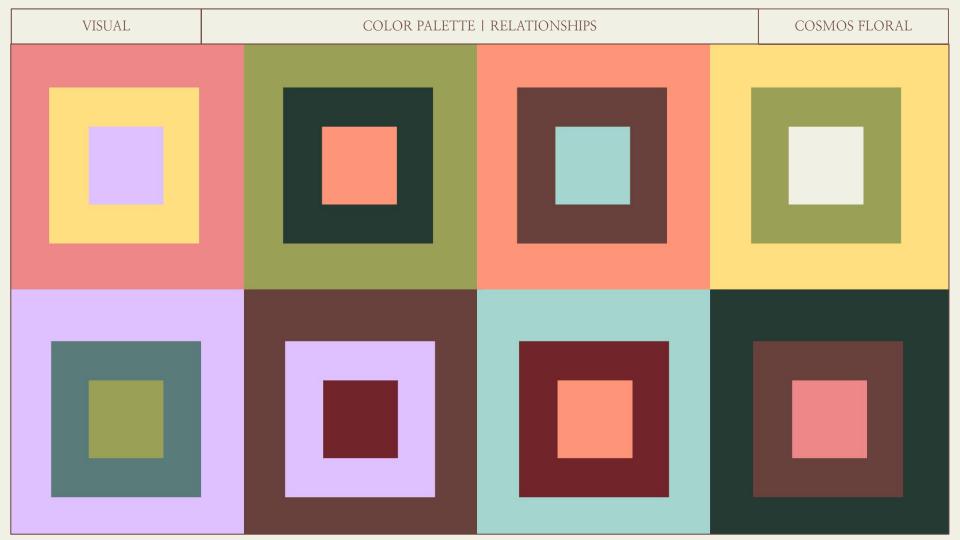

### C&SMOS FLORAL

CSMOS FLORAL CSMOS FLORAL

Cosmos in Orbit symbol— this cosmos flower had a ring of 'orbit' around it emphasis the celestial nature. In the center, dots mirror the stars.

| VISUAL           |              | COLOR PALETTE |                  |               |               |
|------------------|--------------|---------------|------------------|---------------|---------------|
| CARNATION ORANGE | DAISY WHITE  | LILY PINK     | DAFFODIL YELLOW  | HYACINTH BLUE | ZINNIA GREEN  |
| #FF9678          | #F2F1E6      | #EF8989       | #FFE080          | #ASD6D0       | #9CA157       |
| SOIL BROWN       | LILAC PURPLE | CURRANT RED   | MEDALLION YELLOW | RAIN GREY     | JUNIPER GREEN |
| #68403C          | #E1C2FF      | #72242B       | #AE7D22          | #597C7A       | #253A32       |