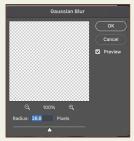

When using photos for backgrounds/treatments- you can add a cut-out blur effect in photoshop.

- Outline a section of the photo using the box magic wand.
  Cut, copy, paste to put the square on a new layer.
- 2. Add a gaussian layer:

If needed a 1pt stroke around the cut-out.

LE GUIDE