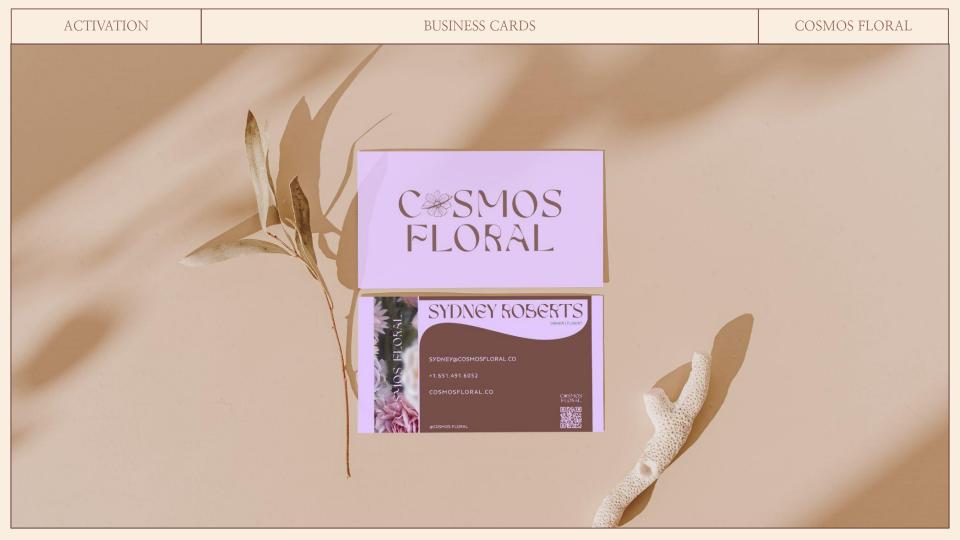

### **ACTIVATION**

Social Media

Merch Mock-ups

Download Files

SECTION 1 STYLE GUIDE COSMOS FLORAL

### C&SMOS FLORAL

CSMOS FLORAL CSMOS FLORAL

Cosmos in Orbit symbol— this cosmos flower had a ring of 'orbit' around it emphasis the celestial nature. In the center, dots mirror the stars.

| VISUAL           |              | COLOR PALETTE |                  |               |               |
|------------------|--------------|---------------|------------------|---------------|---------------|
| CARNATION ORANGE | DAISY WHITE  | LILY PINK     | DAFFODIL YELLOW  | HYACINTH BLUE | ZINNIA GREEN  |
| #FF9678          | #F2F1E6      | #EF8989       | #FFE080          | #ASD6D0       | #9CA157       |
| SOIL BROWN       | LILAC PURPLE | CURRANT RED   | MEDALLION YELLOW | RAIN GREY     | JUNIPER GREEN |
| #68403C          | #E1C2FF      | #72242B       | #AE7D22          | #597C7A       | #253A32       |