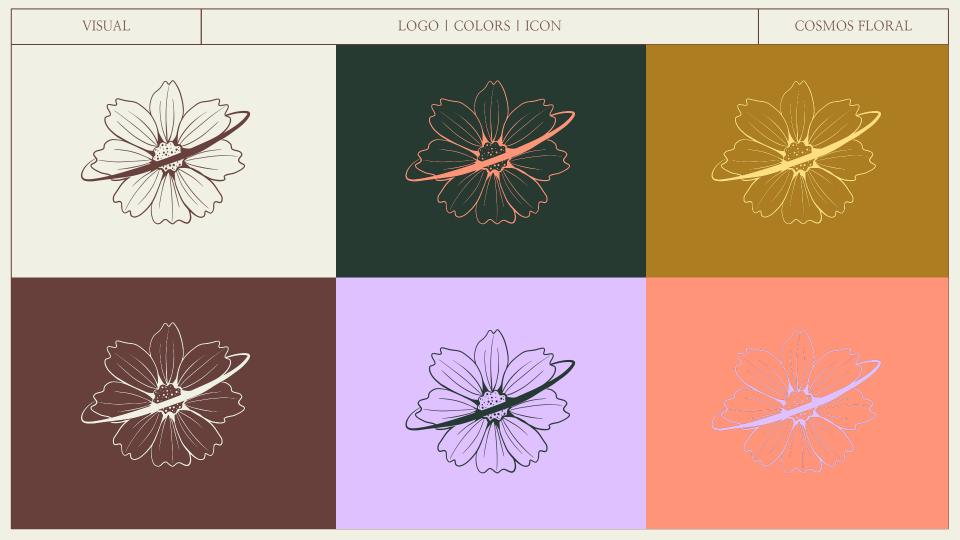

### C&SMOS FLORAL

CSMOS FLORAL CSMOS FLORAL

Cosmos in Orbit symbol— this cosmos flower had a ring of 'orbit' around it emphasis the celestial nature. In the center, dots mirror the stars.

| VISUAL           |              | COLOR PALETTE |                  |               |               |
|------------------|--------------|---------------|------------------|---------------|---------------|
| CARNATION ORANGE | DAISY WHITE  | LILY PINK     | DAFFODIL YELLOW  | HYACINTH BLUE | ZINNIA GREEN  |
| #FF9678          | #F2F1E6      | #EF8989       | #FFE080          | #ASD6D0       | #9CA157       |
| SOIL BROWN       | LILAC PURPLE | CURRANT RED   | MEDALLION YELLOW | RAIN GREY     | JUNIPER GREEN |
| #68403C          | #E1C2FF      | #72242B       | #AE7D22          | #597C7A       | #253A32       |