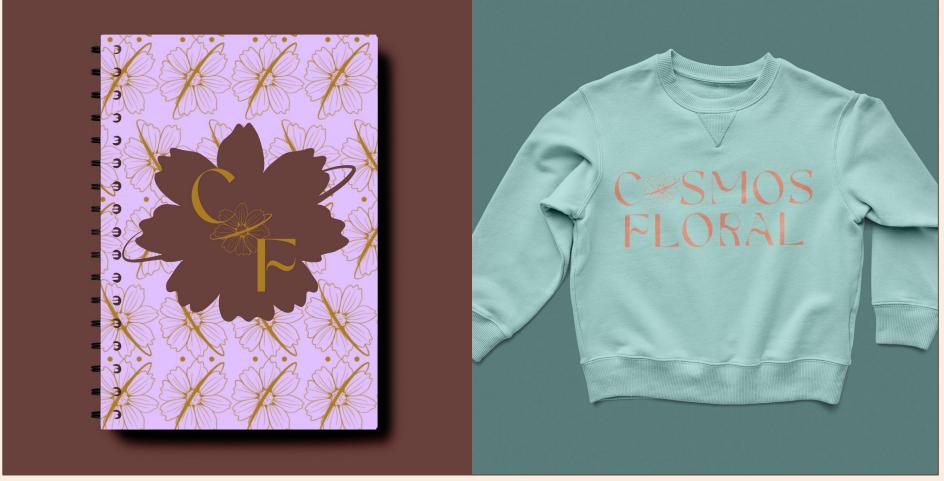

### **ACTIVATION**

Social Media

Merch Mock-ups

Download Files

SECTION 1 STYLE GUIDE COSMOS FLORAL

### C&SMOS FLORAL

CSMOS FLORAL CSMOS FLORAL

Cosmos in Orbit symbol— this cosmos flower had a ring of 'orbit' around it emphasis the celestial nature. In the center, dots mirror the stars.

| VISUAL           |              | COLOR PALETTE |                  |               |               |
|------------------|--------------|---------------|------------------|---------------|---------------|
| CARNATION ORANGE | DAISY WHITE  | LILY PINK     | DAFFODIL YELLOW  | HYACINTH BLUE | ZINNIA GREEN  |
| #FF9678          | #F2F1E6      | #EF8989       | #FFE080          | #ASD6D0       | #9CA157       |
| SOIL BROWN       | LILAC PURPLE | CURRANT RED   | MEDALLION YELLOW | RAIN GREY     | JUNIPER GREEN |
| #68403C          | #E1C2FF      | #72242B       | #AE7D22          | #597C7A       | #253A32       |