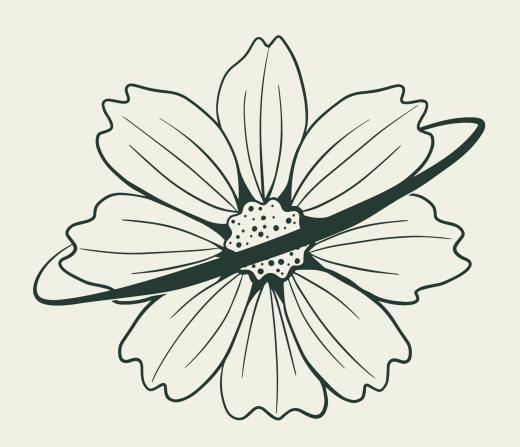

### C&SMOS FLORAL

CSMOS FLORAL CSMOS FLORAL

Cosmos in Orbit symbol— this cosmos flower had a ring of 'orbit' around it emphasis the celestial nature. In the center, dots mirror the stars.

| VISUAL           |              | COLOR PALETTE |                  |               |               |
|------------------|--------------|---------------|------------------|---------------|---------------|
| CARNATION ORANGE | DAISY WHITE  | LILY PINK     | DAFFODIL YELLOW  | HYACINTH BLUE | ZINNIA GREEN  |
| #FF9678          | #F2F1E6      | #EF8989       | #FFE080          | #ASD6D0       | #9CA157       |
| SOIL BROWN       | LILAC PURPLE | CURRANT RED   | MEDALLION YELLOW | RAIN GREY     | JUNIPER GREEN |
| #68403C          | #E1C2FF      | #72242B       | #AE7D22          | #597C7A       | #253A32       |