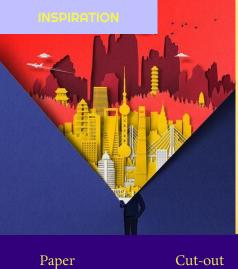

## INSPIRATION

Paper Cut-out Color Block Shadow Waves Layers Movement

#### DIRECTION 3 | Layered Vibrancy.

This might be the most complex and intensive of all of the direction. It would be a paper, cut-out logo and art graphics- using the material of books not just as vessels for stories, but as art in itself. Funnily enough, it's a unique look for an editor to use paper as their primary graphic source.

Any good editor is good at peeling back layers to get the core of a story. Patterns made out of layers of paper waves, and words created out layered shapes.

Logo could be your name made up of wavy layers of paper.