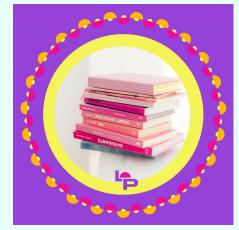

FountainHead Prism

Waves Arch





### COLOR PALETTE







### TYPOGRAPHY

ABCDE FGHIJKL MNOPQ RSTUV WXYZ

Uppercase

PRIMARY FONT

ANISETTE STD REGULAR

Primary Fo

**ABCDE FGHIJ** KLMN OPQRS TUVW **XY7** 

 1
 2
 3
 4
 5
 6
 7
 8
 9

ABCDEFG HIJKLMN OPQRSTU VWXYZ

Body Font

GOTHAM BOOK

Body Fo

abcde fghijkl mnop grstuv WXYZ

hwatensa

Uppercase

1 2 3 4 5 6 7 8 9

## YOUR HEADLINE FONT IS ANISETTE STD REG.

Primary Font

#### YOUR SUBHEAD FONT IS ANISETTE STD LIGHT.

Secondary Fon

Your body font is Gotham Book. Lorem ipsum dolor sit amet, consectetuer adipiscing elit, sed diam nonummy nibh euismod.

Body Fon



### PATTERNS















## GRADIENTS E GRAPHICS











## ACTIVATIONS



**ACTIVATION | SOCIAL** 

# SOCIAL TEMPLATES



Profile Picture











### PRINT MATERIALS









Jusiness Card Letterhead

# WEBSITE ¢ MERCH





0



#### **Link to Test Site**





**DOWNLOAD ALL FILES.**