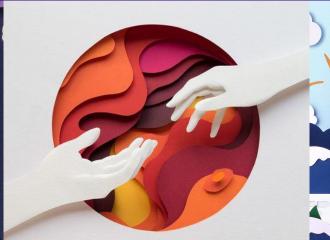

## INSPIRATION

Paper Cut-out Color Block Shadow Waves Layers Movement

#### DIRECTION 3 | Layered Vibrancy.

This might be the most complex and intensive of all of the direction. It would be a paper, cut-out logo and art graphics- using the material of books not just as vessels for stories, but as art in itself. Funnily enough, it's a unique look for an editor to use paper as their primary graphic source.

Any good editor is good at peeling back layers to get the core of a story. Patterns made out of layers of paper waves, and words created out layered shapes.

Logo could be your name made up of wavy layers of paper.