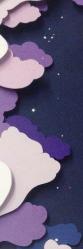

## INSPIRATION

Paper Cut-out Color Block Shadow Waves Layers Movement

#### DIRECTION 3 | Layered Vibrancy.

This might be the most complex and intensive of all of the direction. It would be a paper, cut-out logo and art graphics- using the material of books not just as vessels for stories, but as art in itself. Funnily enough, it's a unique look for an editor to use paper as their primary graphic source.

Any good editor is good at peeling back layers to get the core of a story. Patterns made out of layers of paper waves, and words created out layered shapes.

Logo could be your name made up of wavy layers of paper.