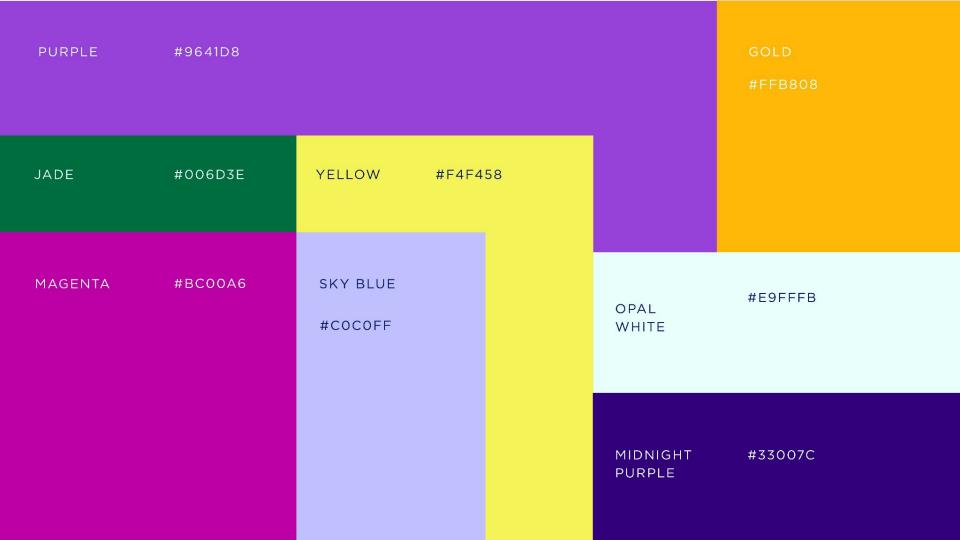

Block Shadow Waves Layers Movement











#### DIRECTION 3 | Layered Vibrancy.

This might be the most complex and intensive of all of the direction. It would be a paper, cut-out logo and art graphics- using the material of books not just as vessels for stories, but as art in itself. Funnily enough, it's a unique look for an editor to use paper as their primary graphic source.

Any good editor is good at peeling back layers to get the core of a story. Patterns made out of layers of paper waves, and words created out layered shapes.

Logo could be your name made up of wavy layers of paper.

## VISUALS





# LOGO \$ ICONS

## LUCINOA PEPER





#### LUCINDA PEPPER





Darker Logo

All Light Logo



































FountainHead Prism

Waves Arch





### COLOR PALETTE







### TYPOGRAPHY

ABCDE FGHIJKL MNOPQ RSTUV WXYZ

Uppercase

PRIMARY FONT

ANISETTE STD REGULAR

Primary Fo

**ABCDE FGHIJ** KLMN OPQRS TUVW **XY7** 

 1
 2
 3
 4
 5
 6
 7
 8
 9

ABCDEFG HIJKLMN OPQRSTU VWXYZ

Body Font

GOTHAM BOOK

Body Fo

abcde fghijkl mnop grstuv WXYZ

hwatensa

Uppercase

1 2 3 4 5 6 7 8 9

## YOUR HEADLINE FONT IS ANISETTE STD REG.

Primary Font

#### YOUR SUBHEAD FONT IS ANISETTE STD LIGHT.

Secondary Fon

Your body font is Gotham Book. Lorem ipsum dolor sit amet, consectetuer adipiscing elit, sed diam nonummy nibh euismod.

Body Fon



### PATTERNS















## GRADIENTS E GRAPHICS











## ACTIVATIONS



**ACTIVATION | SOCIAL** 

# SOCIAL TEMPLATES



Profile Picture











### PRINT MATERIALS









Jusiness Card Letterhead

# WEBSITE ¢ MERCH