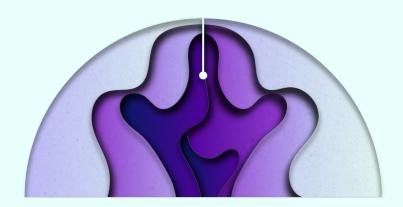

# LOGO \$ ICONS

#### LUCINDA PEPPER

Darker Logo

All Light Logo

FountainHead Prism

Waves Arch